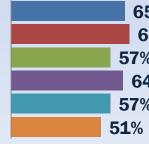

### **Types of Revenue Lost** (% of respondents)

#### 65% 13% **68**% 57% 64% No 57%

74% have less than 3