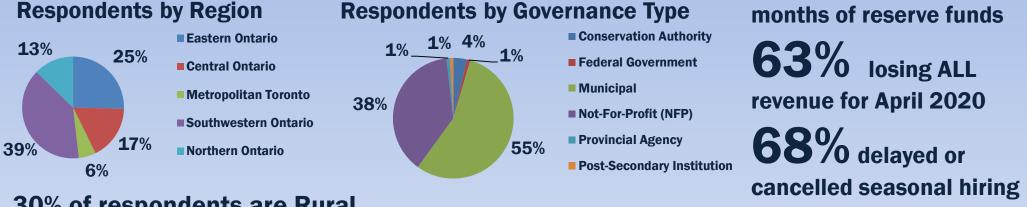

### 110 Respondents, all museums closed by March 24

### **30% of respondents are Rural**

**Positions with reduced hours** 

Level of staffing is unaffected at this time

#### 65% 13% **68**% 57% 64% No 57%

74% have less than 3