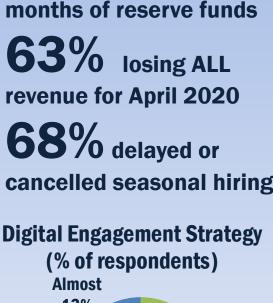

#### 65% 13% **68**% 57% 64% No 57%

74% have less than 3

#### A Dedicated Relief Fund Digital Response Fund